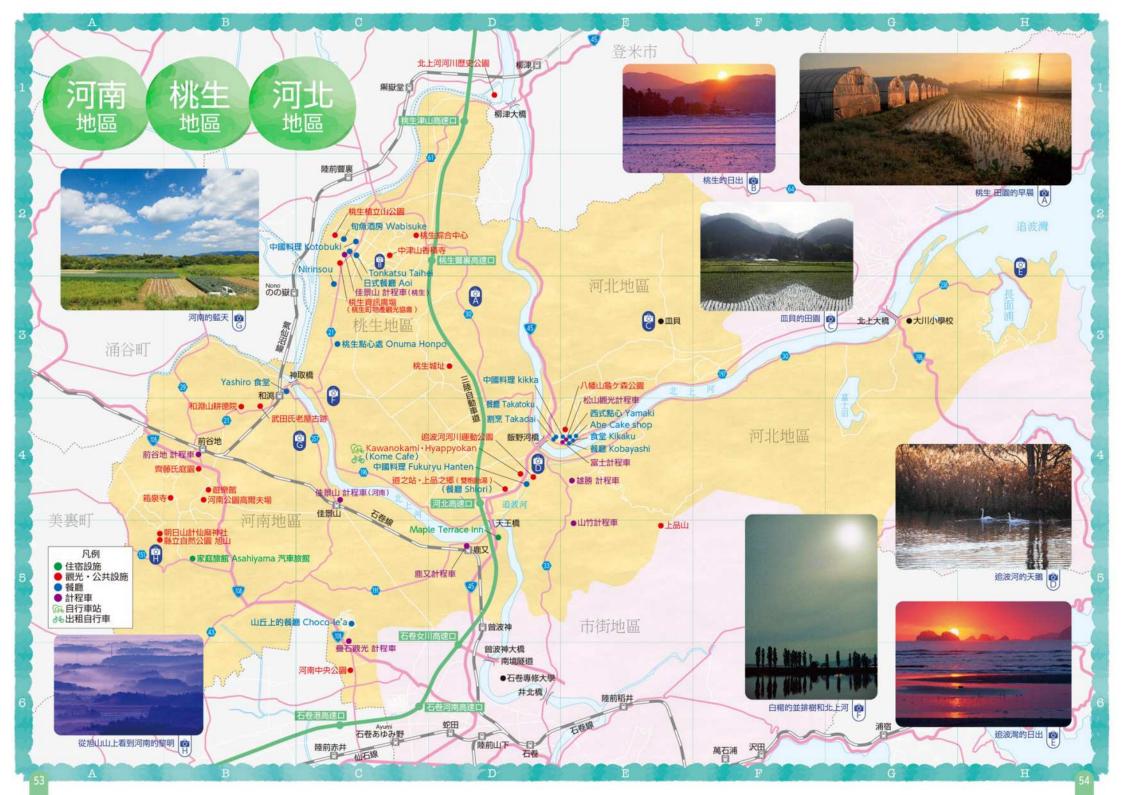

# 石卷範圍 海邊遊轉

CERCERCERCE

以咖啡店、飲食店、溫泉設施為基礎 騎自行車遊玩的旅客・可以隨心享用 當地居民為您提供的休息和服務。可 以安心、盡情地享受自行車觀光。

自行車

在市內各處發放中

出租自行車工具 自行車支架 洗手間:

資訊提供(觀光) ※根據自行車站不同 可能有的服務無法提供

#### 出租自行車

P52 E-4 聖胡安公園

P50 F-5 石卷元氣市場

P50 E-2 石卷Grand Hotel

P55 B-3 北上觀光物產交流中心

P53 D-4 川之上・百表館

價格:1輛 3000日元(含稅) 安全帽 · 修理套(附加)

自行車行是在卷末地圖上 有標這個符号的地方