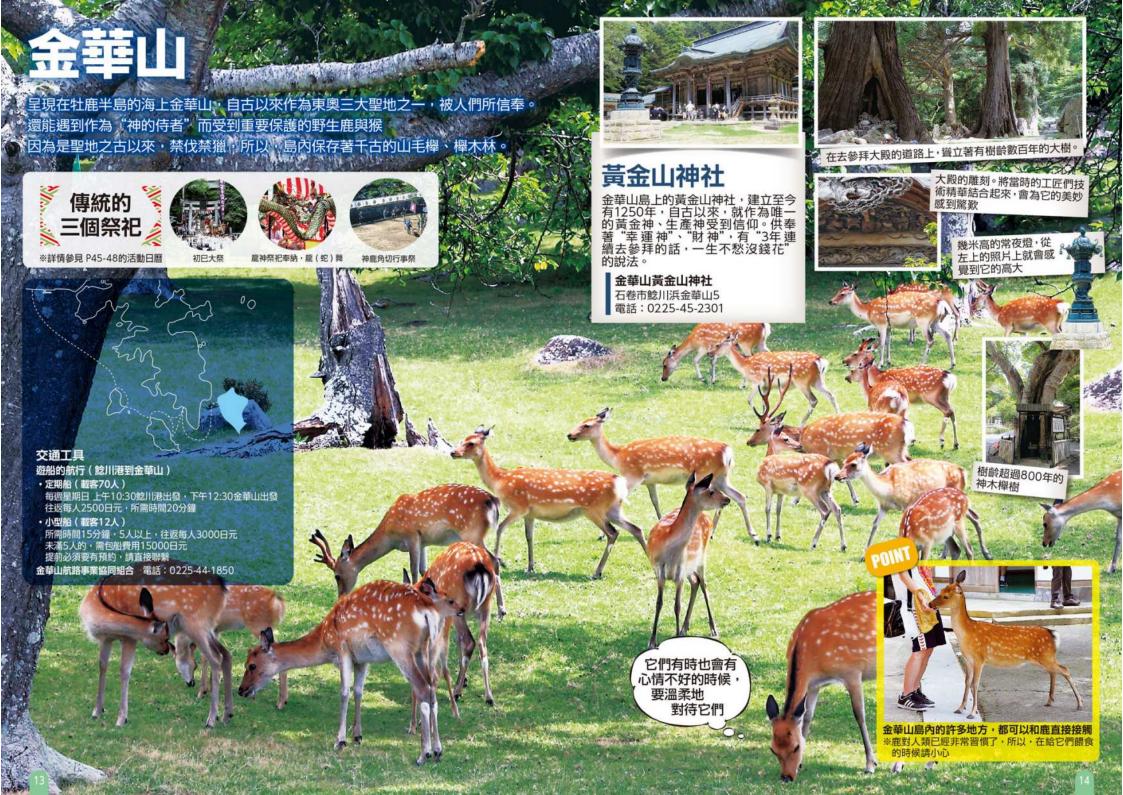

### 月浦 "慶長使節 · 出帆的地方"

VIEW POINT \ 順便路過 //

目的地為歐洲,出帆的地方。在 高臺上,可以看到蔚藍的大海、 有展望臺、標有航路的紀念碑, 還有宮城出身的雕刻家佐藤忠良 所雕刻的常長像。

交通工具:鐵道/在JR 石卷站坐石卷 線到JR 渡波站下車,走路約25分鐘, 或者坐計程車5分鐘

入館門票:350 日元(高中生以下免費)

休館日:每週星期二(節假日除

※最後入館時間為關門前30分鐘

※8月的開館時間延長至17:30

OPEN: 9:30-16:30

外)、年底年初

開車 / 石卷河南高速口下·經過牧山 隧道(約30分鐘)

停車場:免費(可容納 300 輔,客車 也可) ※需提前聯繫

地址:石卷市渡波字大森 30-2

MAP P52-E

電話:聖胡安館 0225-24-2210 http://www.santjuan.or.jp/ 石卷市觀光科 0225-95-1111

※2016年起,由於老朽化,禁止復元船 的乘船。