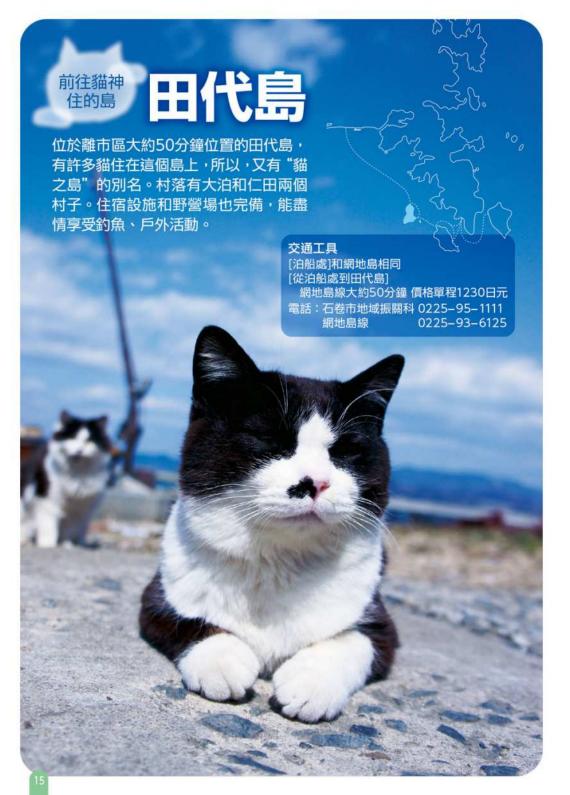

# 遊覽東北

遊覽東北是以東日本大震災的復興和將 震災的記憶留傳後代為目的·不競選順 序和時間,是為自行車遊覽愛好者提供 的活動。

在遊覽的路線裏,可以感受到復興的面貌,利用東北當地的食物來舉辦的"應緣飯",享受 東北的風景和飲食文化。

並目,通過舉辦遊覽東北這個活動,希望可以有更多的人來到東北。

Photo/KAHOKU SHIMPO PUBLISHING CO.

貓神社,島上有供奉著貓的"貓神社"。在以漁業為主的田代島, 流傳著依據貓的行動來判斷漁業的好壞的佳話,貓被視為神聖物。