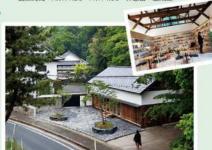

# 舊觀慶丸商店

觀慶丸商店是第一個在石卷建立的百 貨商店。後來做為陶器店被大眾熱愛 約80年。

觀慶丸商店雖然是木質結構,但是外壁上貼著多樣的瓷磚,還飾有西班牙風格的屋瓦、圓窗、半圓窗。以西洋風格為顯著特徵的觀慶丸商店,象徵著石卷的繁華。

休業日:每週星期二(如遇節假日·則順延一天)

年底年初(12月29日-1月3日) OPEN: 9:00-17:00

(文化交流區,僅在有活動時可 利用,該區開放時間可延長至 21:00)

入館門票:免費(文化交流區視 活動,可能會收費)

地址:石卷市中央三丁目6-9

MAP P50-

入口支柱的瓷碑

外觀正面的瓷磚

交通工具:從JR石卷站步行10分鐘 (無停車場)

電話:舊觀慶丸商店 0225-94-0191 info@kankeimaru.jp

正面的拱形窗