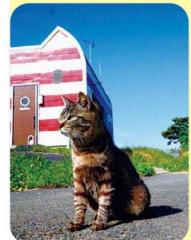

# 遊覽東北

遊覽東北是以東日本大震災的復興和將 震災的記憶留傳後代為目的·不競選順 序和時間,是為自行車遊覽愛好者提供 的活動。

在遊覽的路線裏,可以感受到復興的面貌,利用東北當地的食物來舉辦的"應緣飯",享受 東北的風景和飲食文化。

並目,通過舉辦遊覽東北這個活動,希望可以有更多的人來到東北。

Photo/KAHOKU SHIMPO PUBLISHING CO.

貓神社,島上有供奉著貓的"貓神社"。在以漁業為主的田代島, 流傳著依據貓的行動來判斷漁業的好壞的佳話,貓被視為神聖物。