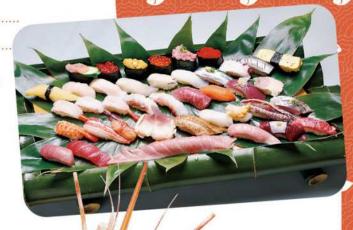

#### 石卷特選金華壽司

要吃美味海產品·首選就是壽司! 主要提供在石卷捕捉的新鮮海產品。

石卷特選金華丼

根據季節,採用用最好的海鮮做出的大碗飯,雖然1碗的價格在2500日元以上,但絕對是好品質!自信地告訴您,這是在都市裏品嘗不到的風味。