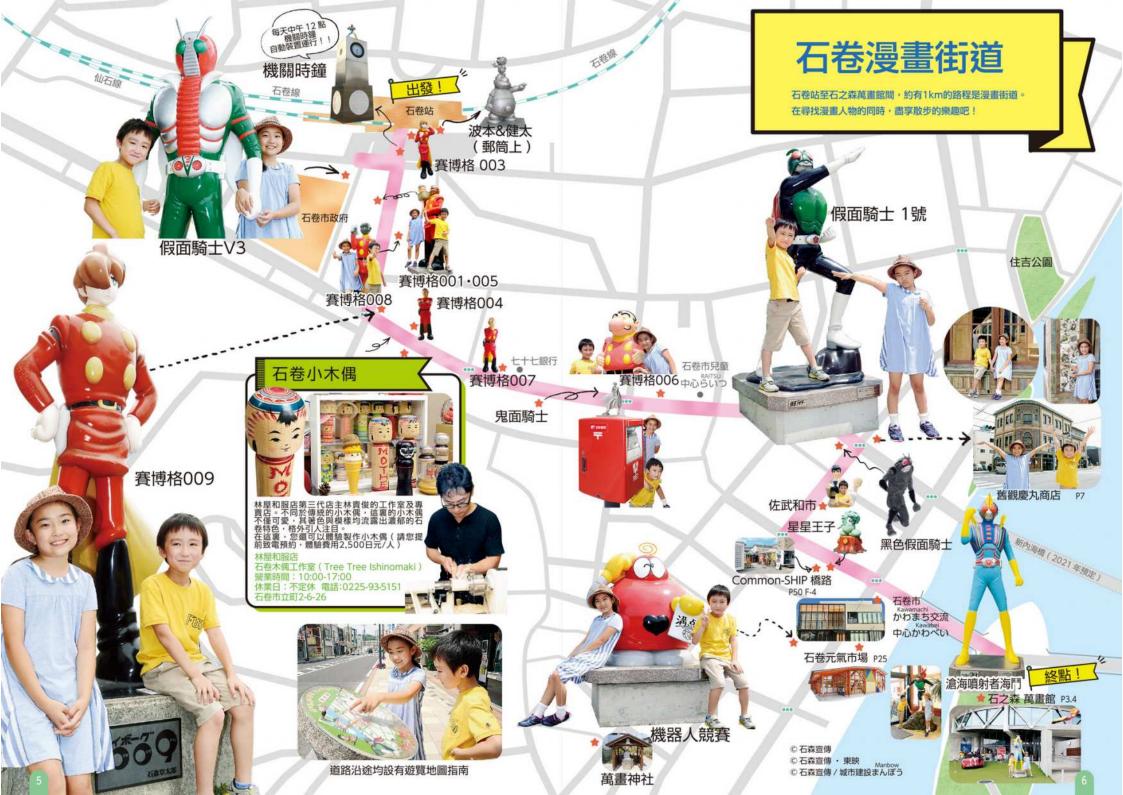

#### 石之森萬畫館 石卷市中瀬2-7 (847 250-05

電話: 0225-96-5055 http://www.mangattan.jp/manga/ 開館9:00~18:00 (12月~2月 17:00) 休息日 3~11月 第三個星期二

從JR石卷站走路12分 三陸自動車道 距離石卷河南高速公路出口,約15分鐘 ※請使用かわまち立體停車場。

# 可以進行內部參閱 石卷市指定文化遺產