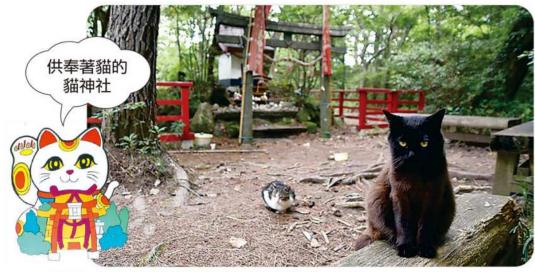

# 遊覽東北

遊覽東北是以東日本大震災的復興和將 震災的記憶留傳後代為目的·不競選順 序和時間,是為自行車遊覽愛好者提供 的活動。

在遊覽的路線裏,可以感受到復興的面貌,利用東北當地的食物來舉辦的"應緣飯",享受 東北的風景和飲食文化。

並目,通過舉辦遊覽東北這個活動,希望可以有更多的人來到東北。

Photo/KAHOKU SHIMPO PUBLISHING CO.

貓神社,島上有供奉著貓的"貓神社"。在以漁業為主的田代島, 流傳著依據貓的行動來判斷漁業的好壞的佳話,貓被視為神聖物。