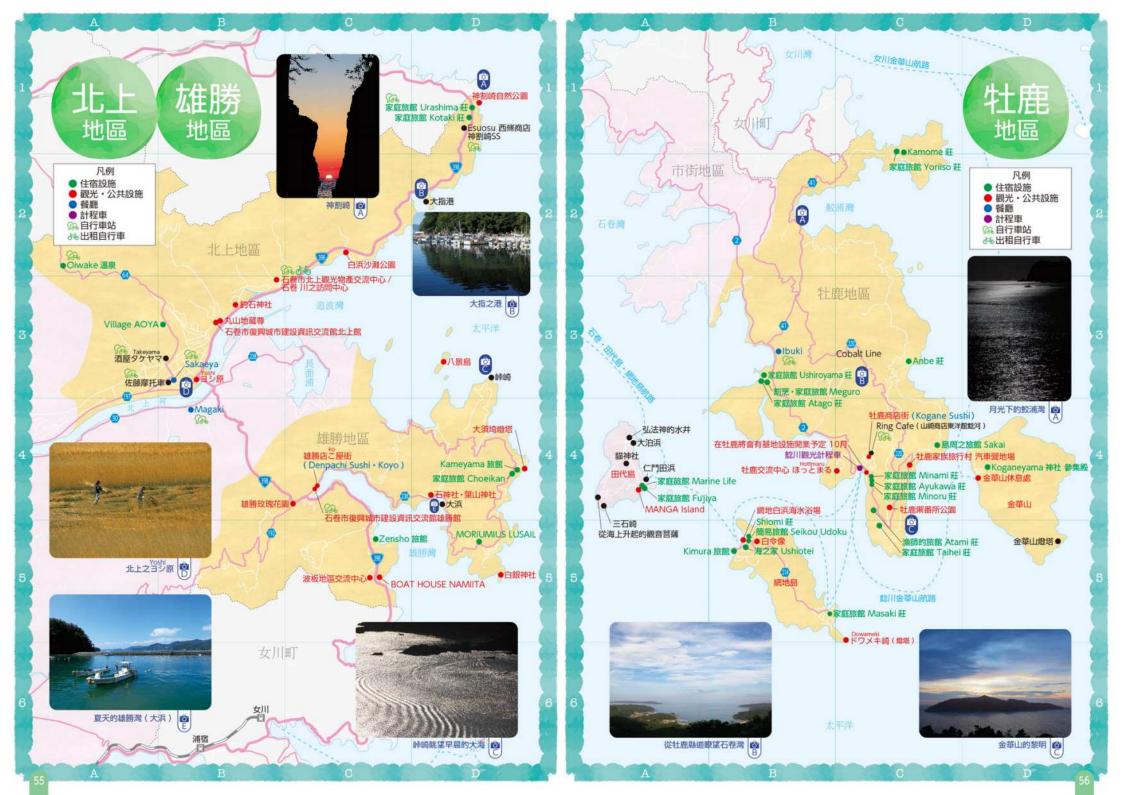

# 遊覽東北

遊覽東北是以東日本大震災的復興和將 震災的記憶留傳後代為目的·不競選順 序和時間,是為自行車遊覽愛好者提供 的活動。

在遊覽的路線裏,可以感受到復興的面貌,利用東北當地的食物來舉辦的"應緣飯",享受 東北的風景和飲食文化。

並目,通過舉辦遊覽東北這個活動,希望可以有更多的人來到東北。

Photo/KAHOKU SHIMPO PUBLISHING CO.

貓神社,島上有供奉著貓的"貓神社"。在以漁業為主的田代島, 流傳著依據貓的行動來判斷漁業的好壞的佳話,貓被視為神聖物。

#### **MANGA** Island

漫畫作家裏中滿智子老師、千葉徹彌老師設計的5棟貓 形山中小木屋為野營設施

生活用品一應俱全的山中小木屋裏,牆壁上有兩位老師親筆畫的貓畫,以及懷舊的角色畫。

OPEN: 4月-10月 ※需要預約

價格:條紋小木屋/白色小木屋(可住5人)……1晚9000日元 小鬼小木屋/王牌小木屋/三毛木屋(可住6人)…1晚8000日元 帳篷區(1區可住4人)……1晚1500日元

休息日:根據季節不同