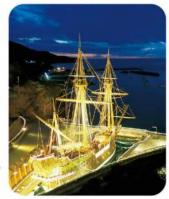

舊食堂的浮雕瓷磚

聖胡安號是依仙臺藩主伊達政宗大人的 命令,於慶長 18 年 (1613 年)以支 倉常長為首的"慶長使節"遠航向歐洲, 從石卷出發。

聖胡安館是將復原的船,通過展示板、透視圖、大型螢幕、簡明的給你說明。

義大利的風格的聖胡安廣場

### 月浦 "慶長使節 · 出帆的地方"

VIEW POINT \ 順便路過 //

目的地為歐洲,出帆的地方。在 高臺上,可以看到蔚藍的大海、 有展望臺、標有航路的紀念碑, 還有宮城出身的雕刻家佐藤忠良 所雕刻的常長像。

交通工具:鐵道/在JR 石卷站坐石卷 線到JR 渡波站下車,走路約25分鐘, 或者坐計程車5分鐘

入館門票:350 日元(高中生以下免費)

休館日:每週星期二(節假日除

※最後入館時間為關門前30分鐘

※8月的開館時間延長至17:30

OPEN: 9:30-16:30

外)、年底年初

開車 / 石卷河南高速口下·經過牧山 隧道(約30分鐘)

停車場:免費(可容納 300 輔,客車 也可) ※需提前聯繫

地址:石卷市渡波字大森 30-2

MAP P52-E

電話:聖胡安館 0225-24-2210 http://www.santjuan.or.jp/ 石卷市觀光科 0225-95-1111

※2016年起,由於老朽化,禁止復元船 的乘船。