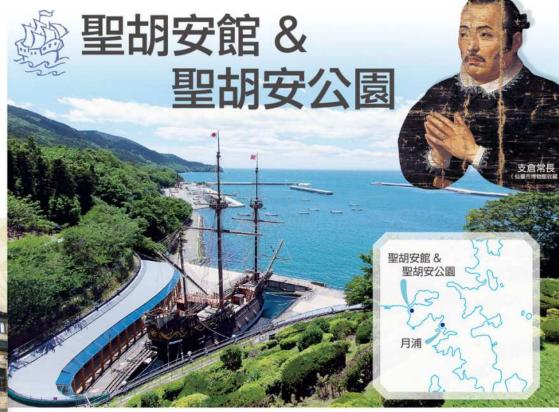

舊食堂的浮雕瓷磚

聖胡安號是依仙臺藩主伊達政宗大人的 命令,於慶長 18 年 (1613 年)以支 倉常長為首的"慶長使節"遠航向歐洲, 從石卷出發。

聖胡安館是將復原的船,通過展示板、透視圖、大型螢幕、簡明的給你說明。

義大利的風格的聖胡安廣場

### 月浦 "慶長使節 · 出帆的地方"

VIEW POINT \ 順便路過 //

目的地為歐洲,出帆的地方。在 高臺上,可以看到蔚藍的大海、 有展望臺、標有航路的紀念碑, 還有宮城出身的雕刻家佐藤忠良 所雕刻的常長像。

交通工具:鐵道/在JR 石卷站坐石卷 線到JR 渡波站下車,走路約25分鐘, 或者坐計程車5分鐘

入館門票:350 日元(高中生以下免費)

休館日:每週星期二(節假日除

※最後入館時間為關門前30分鐘

※8月的開館時間延長至17:30

OPEN: 9:30-16:30

外)、年底年初

開車 / 石卷河南高速口下·經過牧山 隧道(約30分鐘)

停車場:免費(可容納 300 輔,客車 也可) ※需提前聯繫

地址:石卷市渡波字大森 30-2

MAP P52-E

電話:聖胡安館 0225-24-2210 http://www.santjuan.or.jp/ 石卷市觀光科 0225-95-1111

※2016年起,由於老朽化,禁止復元船 的乘船。