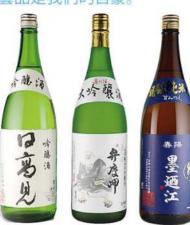

#### 地方酒

石卷的地方酒,米香與酸味比例搭配得 恰到好處,口感清爽,不管怎樣,最適 合搭配魚類料理。在品嘗生魚片時,請 一定以石卷的地方酒佐餐。

10