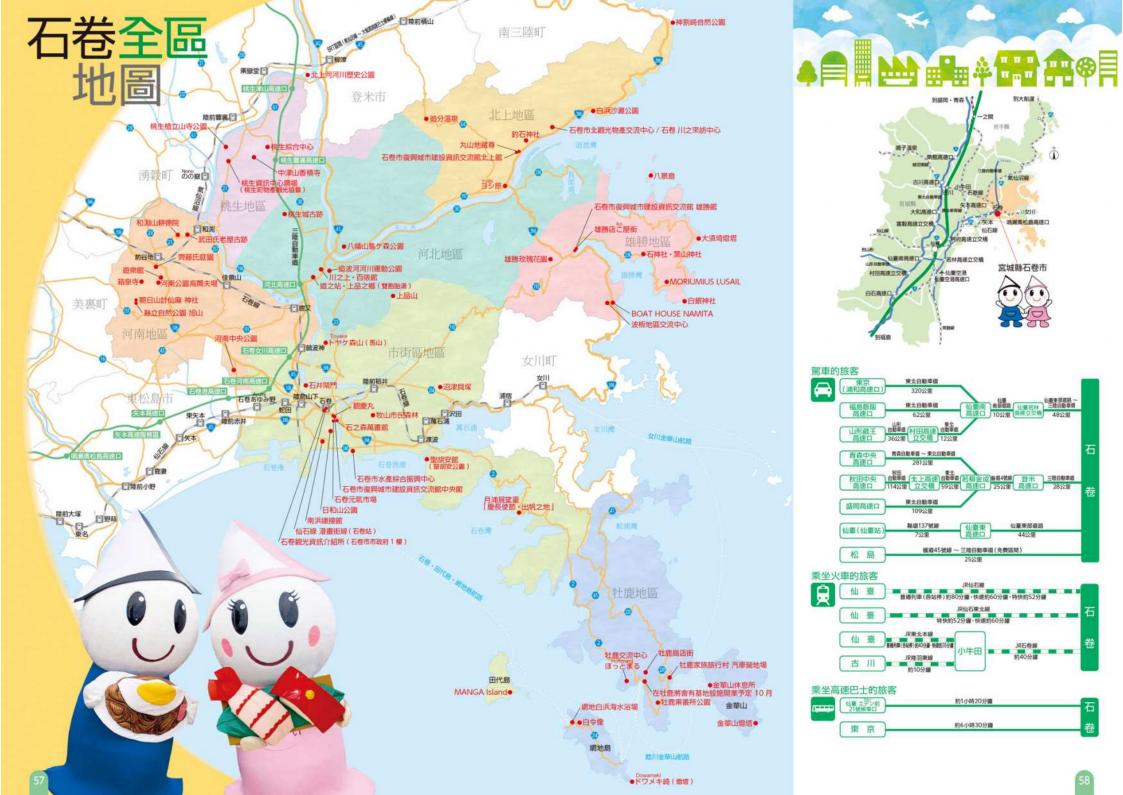

#### 石之森萬畫館 石卷市中瀬2-7 (847 250-05

電話: 0225-96-5055 http://www.mangattan.jp/manga/ 開館9:00~18:00 (12月~2月 17:00) 休息日 3~11月 第三個星期二

從JR石卷站走路12分 三陸自動車道 距離石卷河南高速公路出口,約15分鐘 ※請使用かわまち立體停車場。

# 可以進行內部參閱 石卷市指定文化遺產

# 舊觀慶丸商店

觀慶丸商店是第一個在石卷建立的百 貨商店。後來做為陶器店被大眾熱愛 約80年。

觀慶丸商店雖然是木質結構,但是外壁上貼著多樣的瓷磚,還飾有西班牙風格的屋瓦、圓窗、半圓窗。以西洋風格為顯著特徵的觀慶丸商店,象徵著石卷的繁華。

休業日:每週星期二(如遇節假日·則順延一天)

年底年初(12月29日-1月3日) OPEN: 9:00-17:00

(文化交流區,僅在有活動時可 利用,該區開放時間可延長至 21:00)