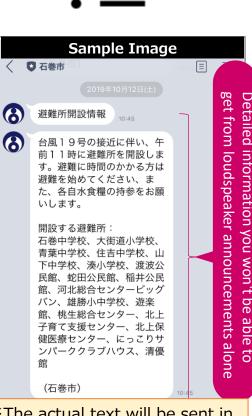

Scan the QR code for more details → 🚡

warnings

emergency information from municipality

\*The actual text will be sent in Japanese, so please use the machine translation feature on email, LINE, etc.